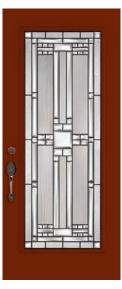

### BRIGHTON 214

DP-2248RE-214

DP-2264RE-214

DP-0836RE-214 DP-0848RE-214 DP-0764RE-214

- A. NARROW REED GLASS
- B. CLEAR BEVELED GLASS
- C. CLEAR GRANITE GLASS
- D. BLACK PATINA CAMING

GLASS PRIVACY RATING