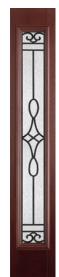

### ARRANDALE 722

DI-2264RE-722

DI-0848RE-722

DI-0864RE-722

- B. DIAMOND BEVELED GLASS
- C. CLEAR BEVELED GLASS