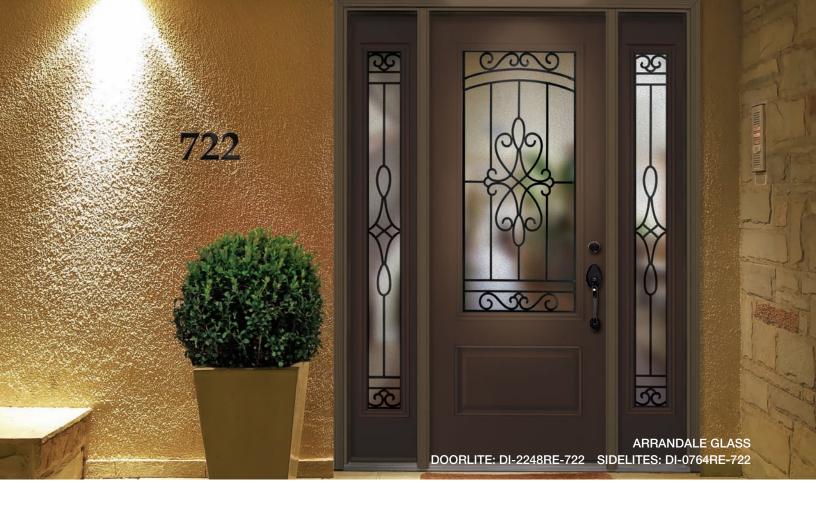

### ARRANDALE 722

DI-2264RE-722

DI-0848RE-722

DI-0864RE-722

- B. DIAMOND BEVELED GLASS
- C. CLEAR BEVELED GLASS