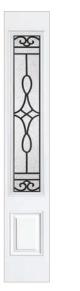

### ARRANDALE 722

DI-2264RE-722

DI-0848RE-722

DI-0864RE-722

- B. DIAMOND BEVELED GLASS
- C. CLEAR BEVELED GLASS