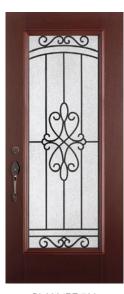

### BRIGHTON 214

DP-2248RE-214

DP-2264RE-214

DP-0836RE-214 DP-0848RE-214 DP-0764RE-214

- A. NARROW REED GLASS
- B. CLEAR BEVELED GLASS
- C. CLEAR GRANITE GLASS
- D. BLACK PATINA CAMING

GLASS PRIVACY RATING