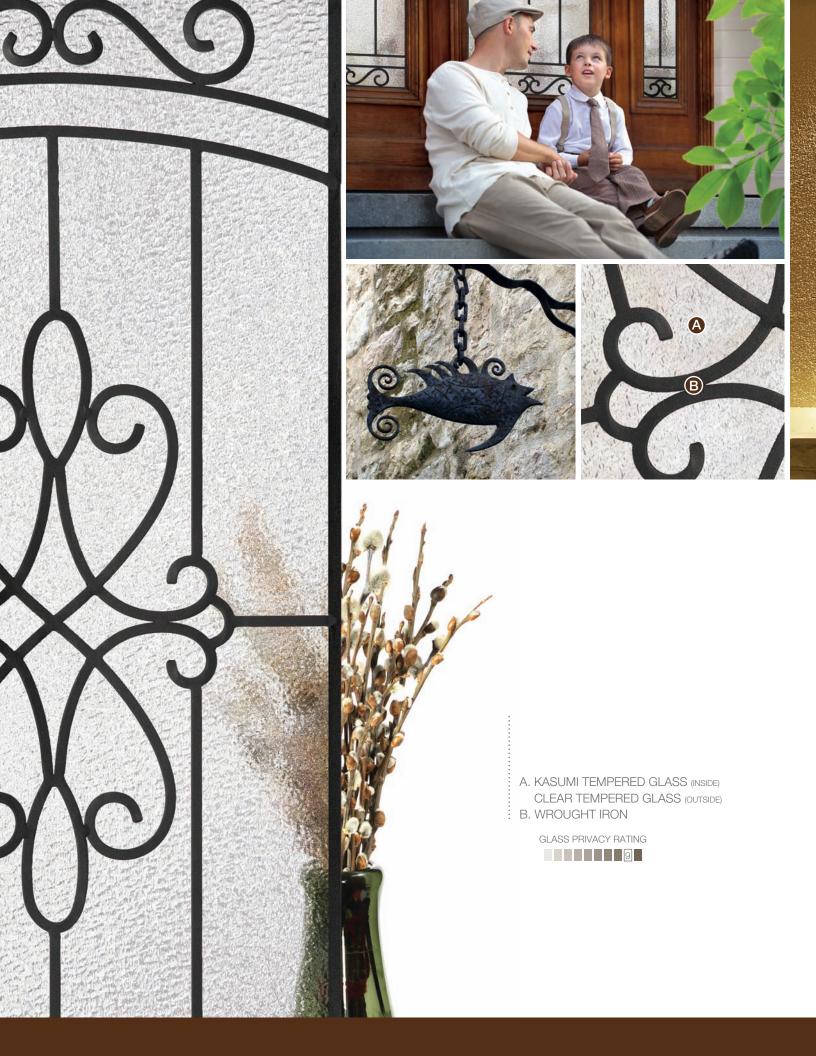

## CARDENDOR Professional Doors and Windows

- A. CLEAR WATERGLASS
- B. CLEAR BEVELED GLASS
- : C. BLACK PATINA CAMING

GLASS PRIVACY RATING