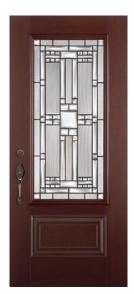

### BRIGHTON 214

DP-2248RE-214

DP-2264RE-214

DP-0836RE-214 DP-0848RE-214 DP-0764RE-214

- A. NARROW REED GLASS
- B. CLEAR BEVELED GLASS
- C. CLEAR GRANITE GLASS
- D. BLACK PATINA CAMING

GLASS PRIVACY RATING