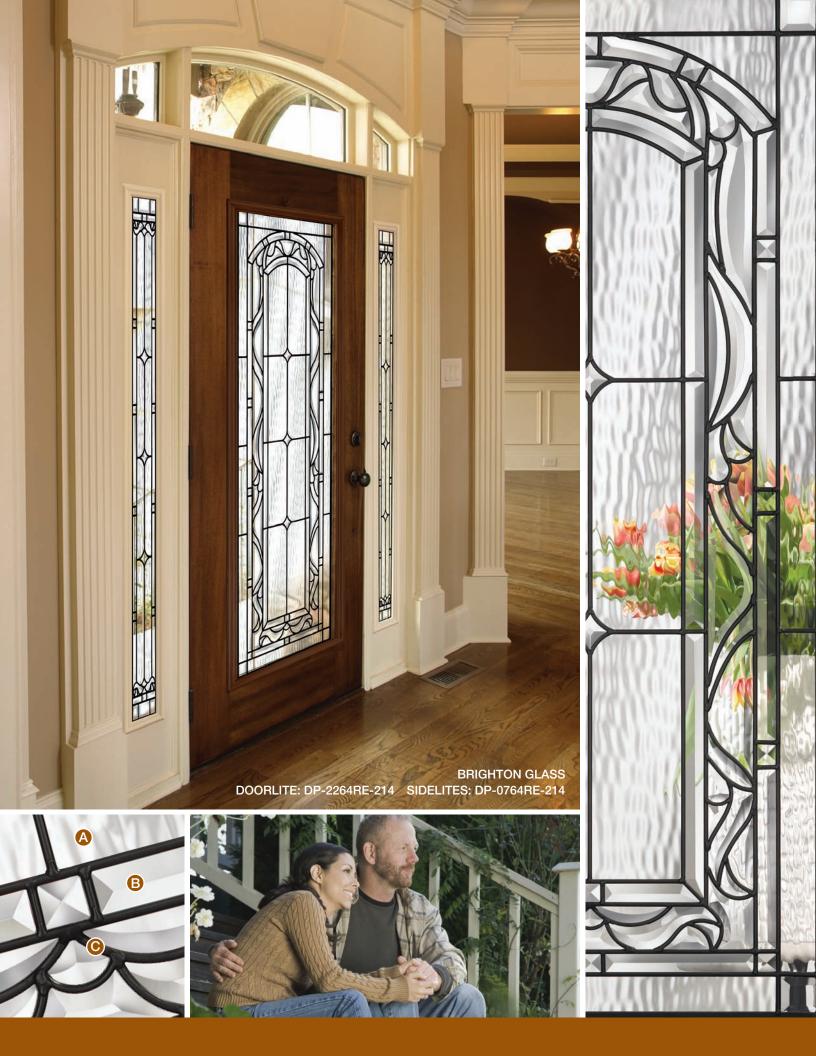

### BRIGHTON 214

DP-2248RE-214

DP-2264RE-214

DP-0836RE-214 DP-0848RE-214 DP-0764RE-214

- A. NARROW REED GLASS
- B. CLEAR BEVELED GLASS
- C. CLEAR GRANITE GLASS
- D. BLACK PATINA CAMING

GLASS PRIVACY RATING

## CARDENDOR Professional Doors and Windows

- A. CLEAR WATERGLASS
- B. CLEAR BEVELED GLASS
- : C. BLACK PATINA CAMING

GLASS PRIVACY RATING