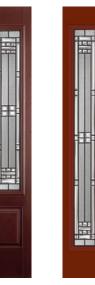

### BRIGHTON 214

DP-2248RE-214

DP-2264RE-214

DP-0836RE-214 DP-0848RE-214 DP-0764RE-214

- A. NARROW REED GLASS
- B. CLEAR BEVELED GLASS
- C. CLEAR GRANITE GLASS
- D. BLACK PATINA CAMING

GLASS PRIVACY RATING