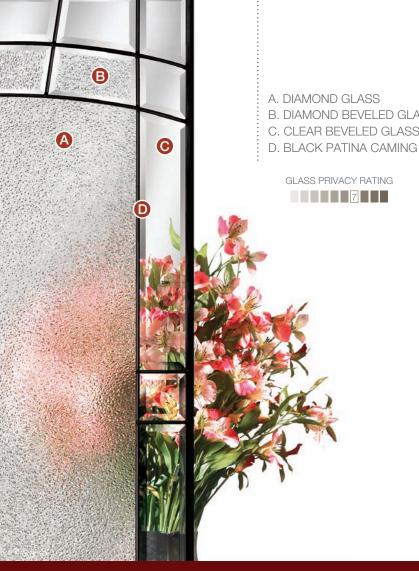

## CARDENDOR Professional Doors and Windows

- A. CLEAR WATERGLASS
- B. CLEAR BEVELED GLASS
- : C. BLACK PATINA CAMING

GLASS PRIVACY RATING