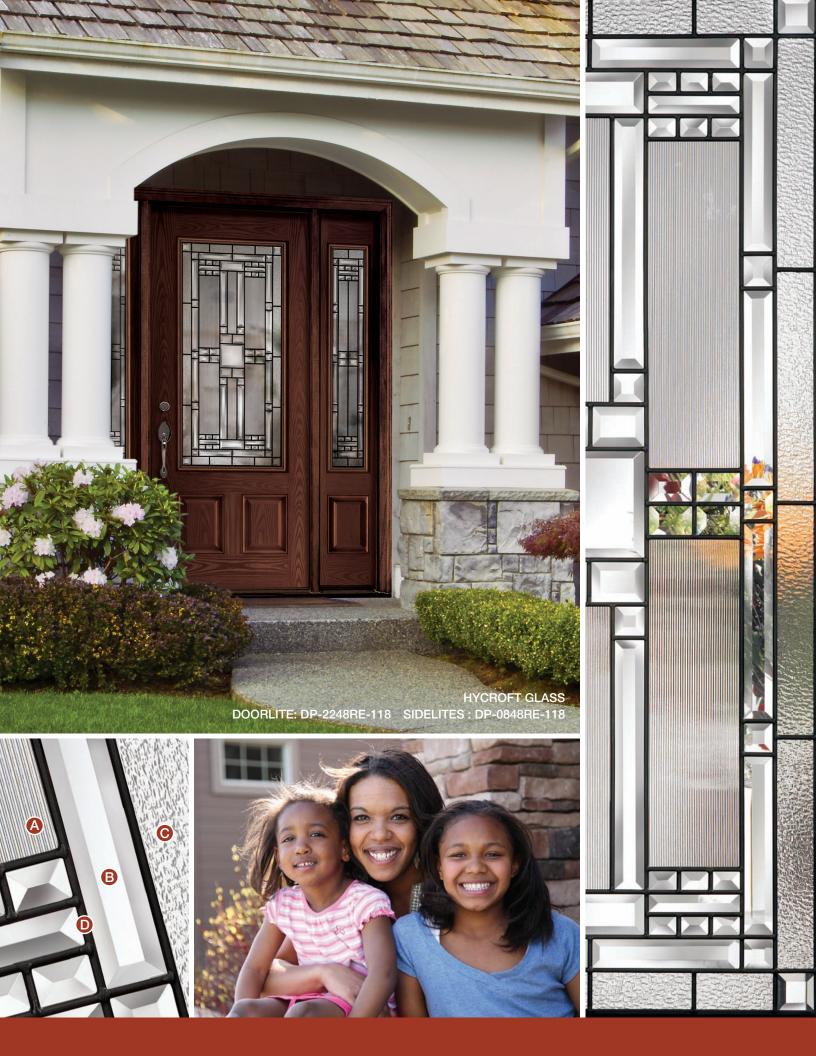

# HYCROFT 118

DP-2236RE-118

DP-2248RE-118

DP-2264RE-118

DP-0836RE-118 DP-0848RE-118 DP-0764RE-118

## CARDENDOR Professional Doors and Windows

- A. CLEAR WATERGLASS
- B. CLEAR BEVELED GLASS
- : C. BLACK PATINA CAMING

GLASS PRIVACY RATING